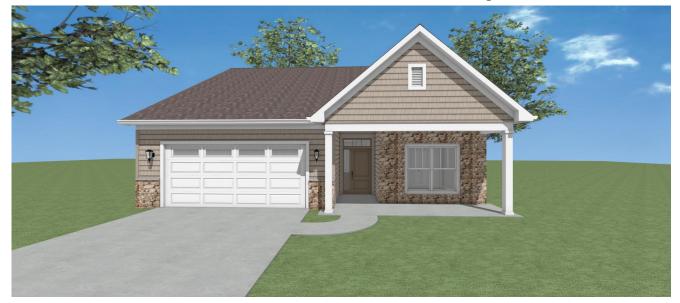

# Model Home

1235 Southbrooke Dr., Shipshewana, IN

# Model Home

Main Level 1,520 Sq. Ft. <u>Basement</u> Rec Room: 444 Sq. Ft. Total Sq. Footage 1,964 Sq. Ft.

<u>Garage</u> 2 Car

#### <u>Bathrooms</u> 2

- ◊ Vinyl Siding with Stone Accents
- ◊ 2-Car Garage
- ◊ Anderson Windows
- ◊ Covered Front Porch
- ◊ Concrete Rear Patio