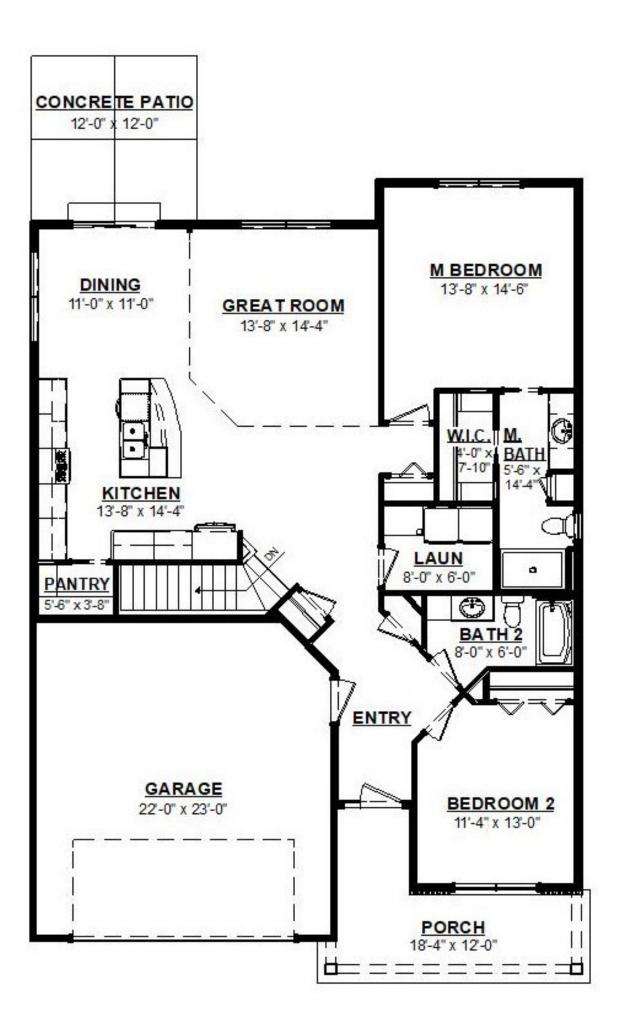

# Model Home

Main Level 1,520 Sq. Ft. <u>Basement</u> Rec Room: 444 Sq. Ft. Total Sq. Footage 1,964 Sq. Ft.

<u>Garage</u> 2 Car

#### Bedrooms 2

- ◊ Wellborn Cabinets
- ◊ Full Kitchen Appliance Package
- ◊ 9'-0" Ceiling Heights
- ◊ Optional Finished Rec Room in Basement
- ◊ Master Suite with Walk-In Closet

#### <u>Bathrooms</u> 2

- ◊ Vinyl Siding with Stone Accents
- ◊ 2-Car Garage
- ◊ Anderson Windows
- ◊ Covered Front Porch
- ◊ Concrete Rear Patio